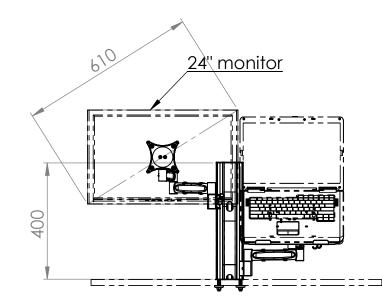

| PROPRIETARY AND<br>CONFIDENTIAL      | TOLERANCES                         | REVISIONS: |                          |          |                                      | COMMENTS:            |                      |           | NAME | DATE       | MODTEC INDUSTRIES LTD                                           |  |
|--------------------------------------|------------------------------------|------------|--------------------------|----------|--------------------------------------|----------------------|----------------------|-----------|------|------------|-----------------------------------------------------------------|--|
| THE INFORMATION                      | ALL TOLERANCES<br>UNLESS OTHERWISE |            |                          |          |                                      |                      |                      | DRAWN     | CN   | 27/03/2013 |                                                                 |  |
| CONTAINED IN THIS                    | SPECIFIED:                         |            |                          |          |                                      |                      |                      | CHECKED   |      |            | DESCRIPTION, Apollo4 Power+, Laptop, Desk                       |  |
| DRAWING IS THE SOLE                  |                                    |            |                          |          |                                      |                      |                      | APPROVED  | BD   | 27/03/2013 | DESCRIPTION: Apollo4 Power+, Laptop, Desk<br>Rail Mount         |  |
| PROPERTY OF MODTEC.                  |                                    |            |                          |          |                                      |                      |                      | 7 TROVED  | 00   | 27,00,2010 | DEV NUMBER: DEV2317                                             |  |
| ANY REPRODUCTION IN                  |                                    |            | 07/00/0010               | CN       | A4P+ post now has horseshoe tiles    |                      |                      | MATERIAL: |      |            | DEV NUMBER. DEV2317                                             |  |
| PART OR AS A WHOLE                   | X ± 0.5                            | C          | 27/03/2013<br>25/03/2013 | CN<br>CN | Unit changed to work in slotted desk |                      |                      |           |      |            | REVISION: D                                                     |  |
| WITHOUT THE WRITTEN<br>PERMISSION OF |                                    | B          | 19/03/2013<br>18/03/2013 | CN<br>CN | Mount changed<br>First Issue         |                      |                      | FINISH:   |      |            | REVISION: D                                                     |  |
| MODIEC IS PROHIBITED.                | $-\Theta \equiv -$                 |            |                          |          |                                      |                      |                      |           |      |            | SCALE: 1:13 SHEET 1 OF 1                                        |  |
| MODILO IST KOHIDHLD.                 | THIRD ANGLE PROJECTION             | REV        | DATE                     | DRAWN    | REASON                               | DIMENSIONS ARE IN MM | DO NOT SCALE DRAWING | WEIGHT:   |      |            | FILE NAME: DEV2317 RevD Apollo4 Power+, Laptop, Desk Rail Mount |  |