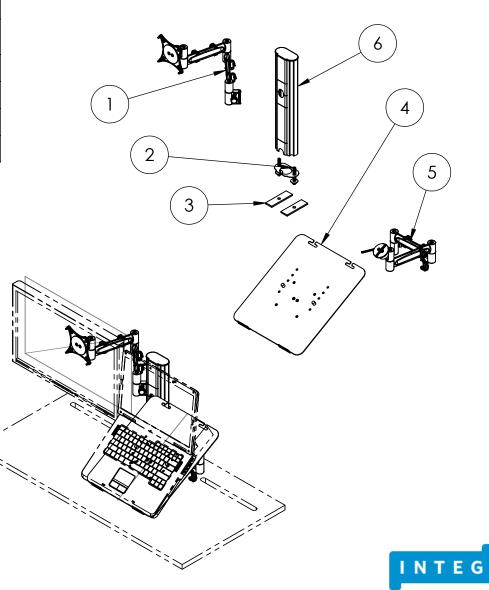

| ITEM<br>NO. | Part Number   | REV | DESCRIPTION                             | QTY. |
|-------------|---------------|-----|-----------------------------------------|------|
| 1           | MAKP2-BAR-10  | 2   | Mercury 2 Limb Arm, FLW, 360<br>Knuckle | 1    |
| 2           | PCPG7-BPP-00  | 3   | A4PP Grommet Clamp                      | 1    |
| 3           | SAM0140       | 0   | Strip, Steel, 100 x 32 x 5mm            | 2    |
| 4           | PXTK1-BAS-07  | 2   | Adjustable Docking Station<br>Assembly  | 1    |
| 5           | MAKP2-BAR-10K | 0   | 2-Limb Mercury, FLW, No Vesa            | 1    |
| 6           | DEV2352       | А   | A4P+ 400, 3 x Horseshoe Tiles           | 1    |

| PROPRIETARY AND<br>CONFIDENTIAL      | TOLERANCES                         | REVISIONS: |                          |          |                                      | COMMENTS:            |                      |           | NAME | DATE       | MODTEC INDUSTRIES LTD                                           |  |
|--------------------------------------|------------------------------------|------------|--------------------------|----------|--------------------------------------|----------------------|----------------------|-----------|------|------------|-----------------------------------------------------------------|--|
| THE INFORMATION                      | ALL TOLERANCES<br>UNLESS OTHERWISE |            |                          |          |                                      |                      |                      | DRAWN     | CN   | 27/03/2013 |                                                                 |  |
| CONTAINED IN THIS                    | SPECIFIED:                         |            |                          |          |                                      |                      |                      | CHECKED   |      |            | DESCRIPTION, Apollo4 Power+, Laptop, Desk                       |  |
| DRAWING IS THE SOLE                  |                                    |            |                          |          |                                      |                      |                      | APPROVED  | BD   | 27/03/2013 | DESCRIPTION: Apollo4 Power+, Laptop, Desk<br>Rail Mount         |  |
| PROPERTY OF MODTEC.                  |                                    |            |                          |          |                                      |                      |                      | 7 TROVED  | 00   | 27,00,2010 | DEV NUMBER: DEV2317                                             |  |
| ANY REPRODUCTION IN                  |                                    |            | 07/00/0010               | CN       | A4P+ post now has horseshoe tiles    |                      |                      | MATERIAL: |      |            | DEV NUMBER. DEV2317                                             |  |
| PART OR AS A WHOLE                   | X ± 0.5                            | C          | 27/03/2013<br>25/03/2013 | CN<br>CN | Unit changed to work in slotted desk |                      |                      |           |      |            | REVISION: D                                                     |  |
| WITHOUT THE WRITTEN<br>PERMISSION OF |                                    | B          | 19/03/2013<br>18/03/2013 | CN<br>CN | Mount changed<br>First Issue         |                      |                      | FINISH:   |      |            | REVISION: D                                                     |  |
| MODIEC IS PROHIBITED.                | $-\Theta \equiv -$                 |            |                          |          |                                      |                      |                      |           |      |            | SCALE: 1:13 SHEET 1 OF 1                                        |  |
| MODILO IST KOHIDHLD.                 | THIRD ANGLE PROJECTION             | REV        | DATE                     | DRAWN    | REASON                               | DIMENSIONS ARE IN MM | DO NOT SCALE DRAWING | WEIGHT:   |      |            | FILE NAME: DEV2317 RevD Apollo4 Power+, Laptop, Desk Rail Mount |  |